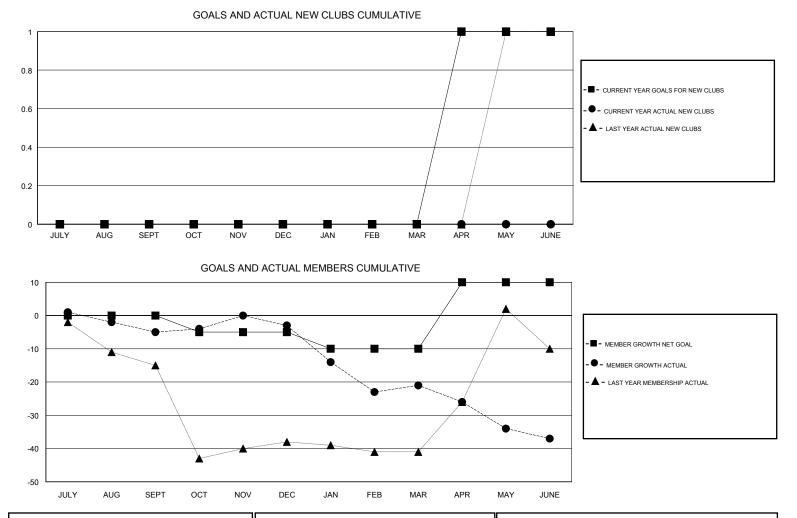

#### GMT CA

| Clubs                 |               |           |               | Members               |                           |                         |                                                    |
|-----------------------|---------------|-----------|---------------|-----------------------|---------------------------|-------------------------|----------------------------------------------------|
| RESULTS FOR 2018-2019 |               |           |               | RESULTS FOR 2018-2019 |                           |                         |                                                    |
| QUARTER               | NEW CLUB GOAL | NEW CLUBS | DROPPED CLUBS | QUARTER               | MEMBER GROWTH NET<br>GOAL | MEMBER GROWTH<br>ACTUAL | DROPPED<br>MEMBERS ACTUAL<br>(including transfers) |
| JULY/AUG/SEPT         | 0             | 0         | 0             | JULY/AUG/SEPT         | 0                         | 16                      | 20                                                 |
| OCT/NOV/DEC           | 0             | 0         | 0             | OCT/NOV/DEC           | -5                        | 15                      | 13                                                 |
| JAN/FEB/MAR           | 0             | 0         | 0             | JAN/FEB/MAR           | -5                        | 8                       | 26                                                 |
| APR/MAY/JUNE          | 1             | 0         | 0             | APR/MAY/JUNE          | 20                        | 15                      | 31                                                 |

| DROPPED CLUBS: 0 | 22 CLUBS OF 35 ADDED 1 OR MORE<br>NEW MEMBERS | GENDER DISTRIBUTION<br>MALE 619 (72.14%)<br>FEMALE 239 (27.86%) |     |
|------------------|-----------------------------------------------|-----------------------------------------------------------------|-----|
| DROPPED MEMBERS  |                                               | Women Percentage Fiscal Year Goal: 15%                          |     |
| DECEASED 9       | CLICK HERE FOR CUMULATIVE                     | TOTAL FAMILY UNIT MEMBERS                                       | 214 |
| CLUB CANCELLED 0 | MEMBERSHIP DATA                               |                                                                 | 100 |
| OTHER 81         |                                               | FAMILY MEMBERS PAYING HALF                                      | 108 |
| TOTAL 90         |                                               |                                                                 |     |